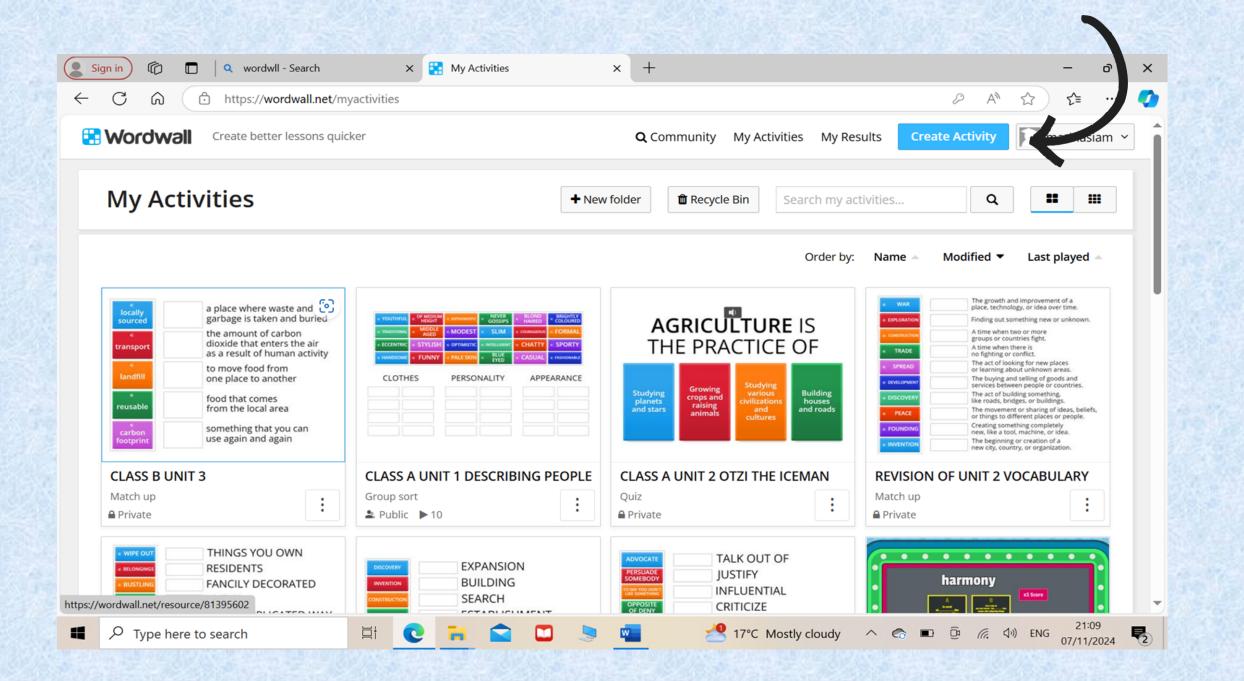

# CLASS A DESCRIBING PEOPLE CLASS B ADJECTIVES TO DESCRIBE PLACES CLASS C GRAPHIC NOVELS

Wordwall | Create better lessons quicker

|       |                                           |                | A <sup>N</sup> 5 |  |
|-------|-------------------------------------------|----------------|------------------|--|
|       | CLASS B UNIT 3                            |                |                  |  |
| +     | Instruction                               |                |                  |  |
|       | Keyword                                   | Matching demos | Swap Columns     |  |
|       | 1.                                        | <u> </u>       | 🖾 🗢 🖺 🛍          |  |
|       | 2.                                        | Ŷ.             | 🛋 💠 🎦 🛍          |  |
|       | 3.                                        | <u>.</u>       | 🛋 💠 🖺 🛍          |  |
|       | 4. <b>B</b> x <sup>2</sup> X <sub>2</sub> | Ω              | 🖿 🕈 🖿 🛈          |  |
|       | 5.                                        | <u>.</u>       | 🖿 💠 🖺 🛍          |  |
| · / . | Add an item                               |                |                  |  |

| C A | https://wordwall.net/create/enter |                                                   | A <sup>™</sup> ☆                                            |  |
|-----|-----------------------------------|---------------------------------------------------|-------------------------------------------------------------|--|
| Act | ivity Title                       |                                                   |                                                             |  |
| С   | LASS B UNIT 3                     |                                                   |                                                             |  |
| + 0 | nstruction                        |                                                   |                                                             |  |
|     | Keyword                           | Matching definition                               | Swap Columns                                                |  |
| 1   | . carbon footprint                | 👤 🔚 the amount of carbon dioxid                   | le that enters the 🖾 🗢 🖺 🛍                                  |  |
| 2   | . landfill                        | 🎐 🔚 a place where waste and gar                   | bage is taken an 🔝                                          |  |
| 3   | locally sourced                   | food that comes from the loc                      | cal area 🔺 🖨 🖿 🛍                                            |  |
| 4   | . reusable                        | something that you can use     B   x <sup>2</sup> | again and ag in $\square$ $\Rightarrow$ $\square$ $\square$ |  |
| 5   | . transport                       | 🖢 🔚 to move food from one place                   | e to another 🛛 🖨 🖺 🛍                                        |  |
|     | Add an item<br>min 3 max 30       |                                                   |                                                             |  |
|     | Add audio to all keywords         |                                                   |                                                             |  |