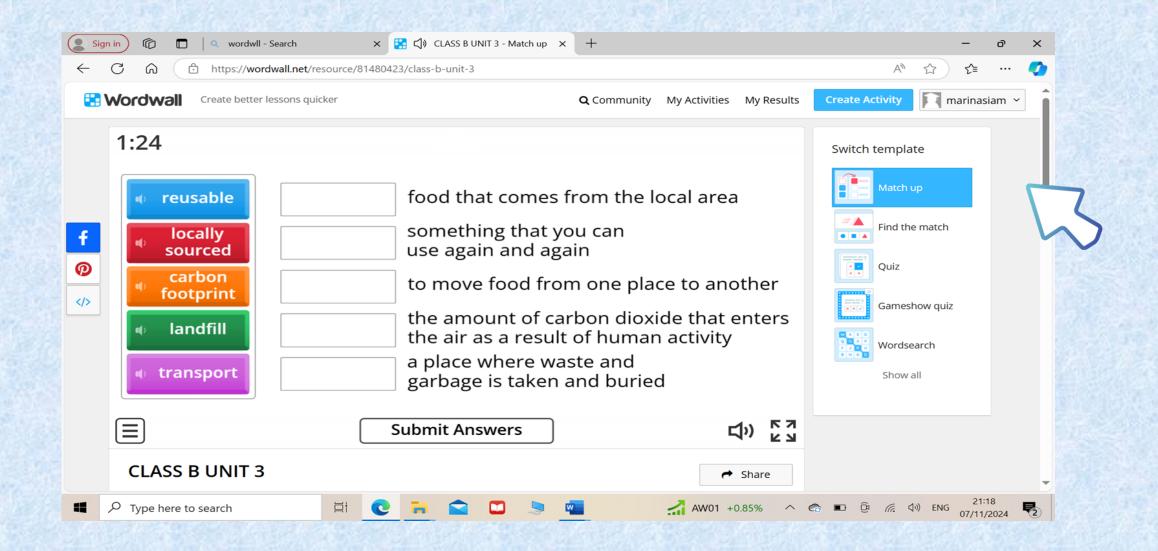

| C A | https://wordwall.net/create/enter |                                                   | A <sup>™</sup> ☆                                            |  |
|-----|-----------------------------------|---------------------------------------------------|-------------------------------------------------------------|--|
| Act | ivity Title                       |                                                   |                                                             |  |
| С   | LASS B UNIT 3                     |                                                   |                                                             |  |
| + 0 | nstruction                        |                                                   |                                                             |  |
|     | Keyword                           | Matching definition                               | Swap Columns                                                |  |
| 1   | . carbon footprint                | 👤 🔚 the amount of carbon dioxid                   | le that enters the 🖾 🗢 🖺 🛍                                  |  |
| 2   | . landfill                        | 🎐 🔚 a place where waste and gar                   | bage is taken an 🔝                                          |  |
| 3   | locally sourced                   | food that comes from the loc                      | cal area 🔺 🖨 🖿 🛍                                            |  |
| 4   | . reusable                        | something that you can use     B   x <sup>2</sup> | again and ag in $\square$ $\Rightarrow$ $\square$ $\square$ |  |
| 5   | . transport                       | 🖢 🔚 to move food from one place                   | e to another 🛛 🖨 🖺 🛍                                        |  |
|     | Add an item<br>min 3 max 30       |                                                   |                                                             |  |
|     | Add audio to all keywords         |                                                   |                                                             |  |

| ← C  |                | <ul> <li>wordwll - Search</li> <li>https://wordwall.net/re</li> </ul> |               | CLASS B UNI    |          | × + |       |                      | A" \$ |    | o x<br>🌈 |
|------|----------------|-----------------------------------------------------------------------|---------------|----------------|----------|-----|-------|----------------------|-------|----|----------|
|      | abc 1          |                                                                       |               |                | <u> </u> |     |       |                      |       | 2- |          |
| Ор   | otions         |                                                                       |               | V              |          |     |       |                      |       |    |          |
| TIN  | /IER           | O None O Count                                                        | t up 🔘 Count  | t down 2       | m 0 ‡    | s   |       |                      |       |    |          |
| LA   | YOUT           | Separated                                                             | Vixed         |                |          |     |       |                      |       |    |          |
|      | NDOM           | Different layout ea                                                   | ach play 🔵 Al | lways the same | layout   |     |       |                      |       |    |          |
| D EN | D OF GAME      | Show answers                                                          |               |                |          |     |       |                      |       |    |          |
|      | pply To This A | Activity More ~                                                       |               |                |          |     |       |                      |       |    |          |
| Lea  | aderboard      |                                                                       |               |                |          |     |       | Options <del>-</del> |       |    |          |
|      | Rank           | Name                                                                  |               |                |          |     | Score | Time                 |       |    |          |
|      | 1st            | -                                                                     |               |                |          |     | -     | -                    |       |    |          |
|      | 2nd            | -                                                                     |               |                |          |     | -     | -                    |       |    |          |
|      | 3rd            | -                                                                     |               |                |          |     | -     | -                    |       |    |          |
|      | 4th            | -                                                                     |               |                |          |     |       |                      |       |    |          |