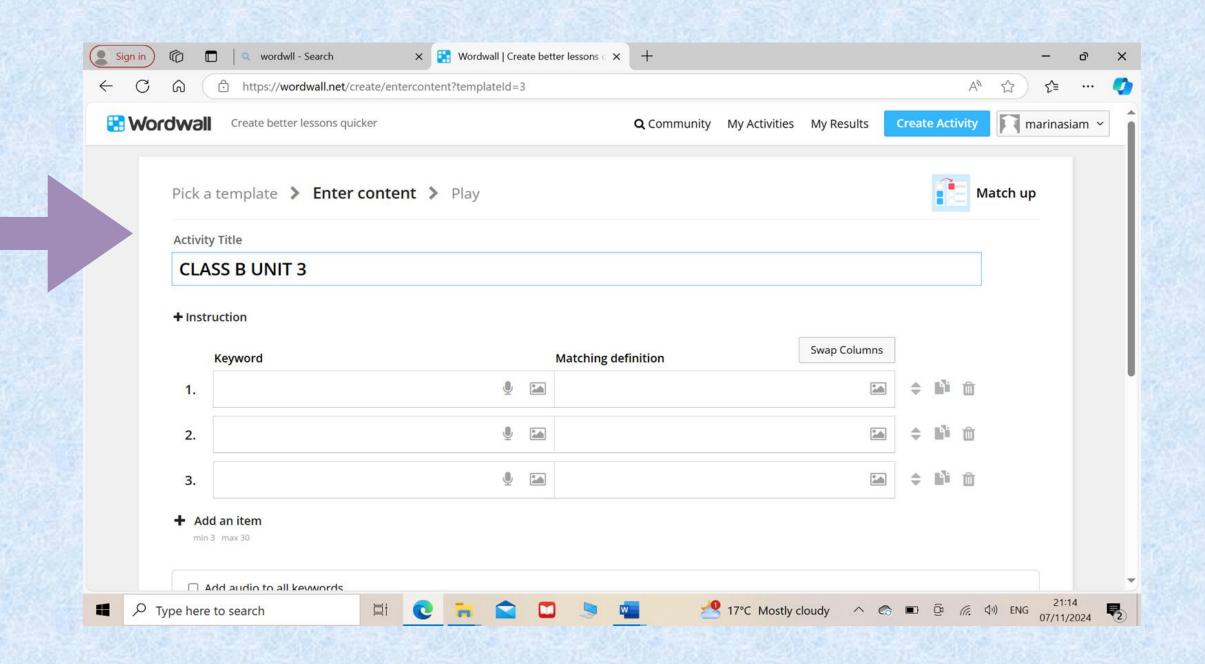

# CLASS A DESCRIBING PEOPLE CLASS B ADJECTIVES TO DESCRIBE PLACES CLASS C GRAPHIC NOVELS

Wordwall | Create better lessons quicker

|       |                                           |                | A <sup>N</sup> 5 |  |
|-------|-------------------------------------------|----------------|------------------|--|
|       | CLASS B UNIT 3                            |                |                  |  |
| +     | Instruction                               |                |                  |  |
|       | Keyword                                   | Matching demos | Swap Columns     |  |
|       | 1.                                        | <u> </u>       | 🖾 🗢 🖺 🛍          |  |
|       | 2.                                        | Ŷ.             | 🛋 💠 🎦 🛍          |  |
|       | 3.                                        | <u>.</u>       | 🛋 💠 🖺 🛍          |  |
|       | 4. <b>B</b> x <sup>2</sup> X <sub>2</sub> | Ω              | 🖿 🕈 🖿 🛈          |  |
|       | 5.                                        | <u>.</u>       | 🖿 💠 🖺 🛍          |  |
| · / . | Add an item                               |                |                  |  |

| C A | https://wordwall.net/create/enter |                                                   | A <sup>™</sup> ☆                                            |  |
|-----|-----------------------------------|---------------------------------------------------|-------------------------------------------------------------|--|
| Act | ivity Title                       |                                                   |                                                             |  |
| С   | LASS B UNIT 3                     |                                                   |                                                             |  |
| + 0 | nstruction                        |                                                   |                                                             |  |
|     | Keyword                           | Matching definition                               | Swap Columns                                                |  |
| 1   | . carbon footprint                | 👤 🔚 the amount of carbon dioxid                   | le that enters the 🖾 🗢 🖺 🛍                                  |  |
| 2   | . landfill                        | 🎐 🔚 a place where waste and gar                   | bage is taken an 🔝                                          |  |
| 3   | locally sourced                   | food that comes from the loc                      | cal area 🔺 🖨 🖿 🛍                                            |  |
| 4   | . reusable                        | something that you can use     B   x <sup>2</sup> | again and ag in $\square$ $\Rightarrow$ $\square$ $\square$ |  |
| 5   | . transport                       | 🖢 🔚 to move food from one place                   | e to another 🛛 🖨 🖺 🛍                                        |  |
|     | Add an item<br>min 3 max 30       |                                                   |                                                             |  |
|     | Add audio to all keywords         |                                                   |                                                             |  |