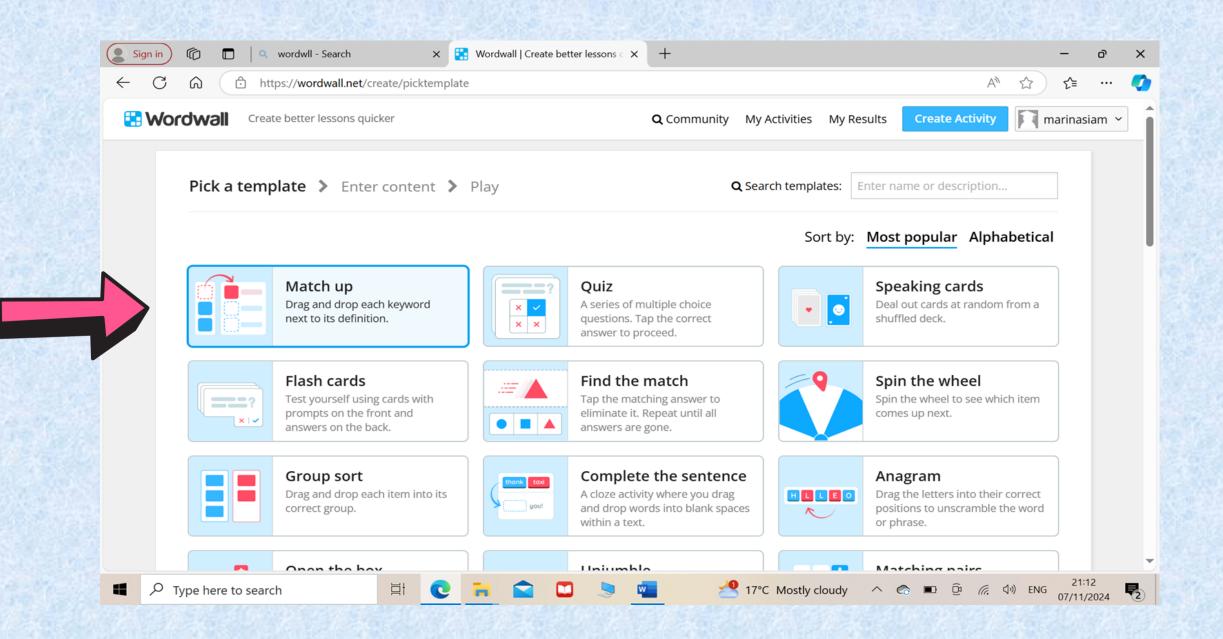

#### **KEY FEATURES OF WORDWALL**

- Templates for activities like quizzes, word searches, crosswords, match-ups, and more.
- Allows teachers to easily create, edit, and adapt resources to fit specific lesson objectives.

### ACTIVITIES

# CLASS A DESCRIBING PEOPLE CLASS B ADJECTIVES TO DESCRIBE PLACES CLASS C GRAPHIC NOVELS

Wordwall | Create better lessons quicker

|       |                                           |                | A <sup>N</sup> 5 |  |
|-------|-------------------------------------------|----------------|------------------|--|
|       | CLASS B UNIT 3                            |                |                  |  |
| +     | Instruction                               |                |                  |  |
|       | Keyword                                   | Matching demos | Swap Columns     |  |
|       | 1.                                        | <u> </u>       | 🖾 🗢 🖺 🛍          |  |
|       | 2.                                        | Ŷ.             | 🛋 💠 🎦 🛍          |  |
|       | 3.                                        | <u>.</u>       | 🛋 💠 🖺 🛍          |  |
|       | 4. <b>B</b> x <sup>2</sup> X <sub>2</sub> | Ω              | 🖿 🕈 🖿 🛈          |  |
|       | 5.                                        | <u>.</u>       | 🖿 💠 🖺 🛍          |  |
| · / . | Add an item                               |                |                  |  |