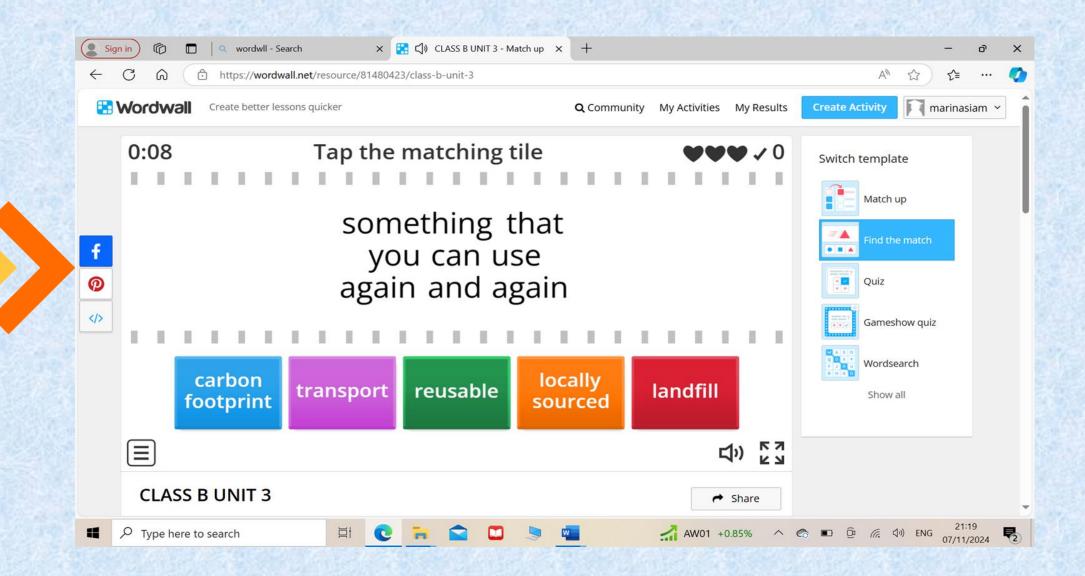

### ACTIVITIES

# CLASS A DESCRIBING PEOPLE CLASS B ADJECTIVES TO DESCRIBE PLACES CLASS C GRAPHIC NOVELS

Wordwall | Create better lessons quicker

|       |                                           |                | A <sup>N</sup> 5 |  |
|-------|-------------------------------------------|----------------|------------------|--|
|       | CLASS B UNIT 3                            |                |                  |  |
| +     | Instruction                               |                |                  |  |
|       | Keyword                                   | Matching demos | Swap Columns     |  |
|       | 1.                                        | <u> </u>       | 🖾 🗢 🖺 🛍          |  |
|       | 2.                                        | Ŷ.             | 🛋 💠 🎦 🛍          |  |
|       | 3.                                        | <u>.</u>       | 🛋 💠 🖺 🛍          |  |
|       | 4. <b>B</b> x <sup>2</sup> X <sub>2</sub> | Ω              | 🖿 🕈 🖿 🛈          |  |
|       | 5.                                        | <u>.</u>       | 🖿 💠 🖺 🛍          |  |
| · / . | Add an item                               |                |                  |  |

| C A | https://wordwall.net/create/enter |                                                   | A <sup>™</sup> ☆                                            |  |
|-----|-----------------------------------|---------------------------------------------------|-------------------------------------------------------------|--|
| Act | ivity Title                       |                                                   |                                                             |  |
| С   | LASS B UNIT 3                     |                                                   |                                                             |  |
| + 0 | nstruction                        |                                                   |                                                             |  |
|     | Keyword                           | Matching definition                               | Swap Columns                                                |  |
| 1   | . carbon footprint                | 👤 🔚 the amount of carbon dioxid                   | le that enters the 🖾 🗢 🖺 🛍                                  |  |
| 2   | . landfill                        | 🎐 🔚 a place where waste and gar                   | bage is taken an 🔝                                          |  |
| 3   | locally sourced                   | food that comes from the loc                      | cal area 🔺 🖨 🖿 🛍                                            |  |
| 4   | . reusable                        | something that you can use     B   x <sup>2</sup> | again and ag in $\square$ $\Rightarrow$ $\square$ $\square$ |  |
| 5   | . transport                       | 🖢 🔚 to move food from one place                   | e to another 🛛 🖨 🖺 🛍                                        |  |
|     | Add an item<br>min 3 max 30       |                                                   |                                                             |  |
|     | Add audio to all keywords         |                                                   |                                                             |  |