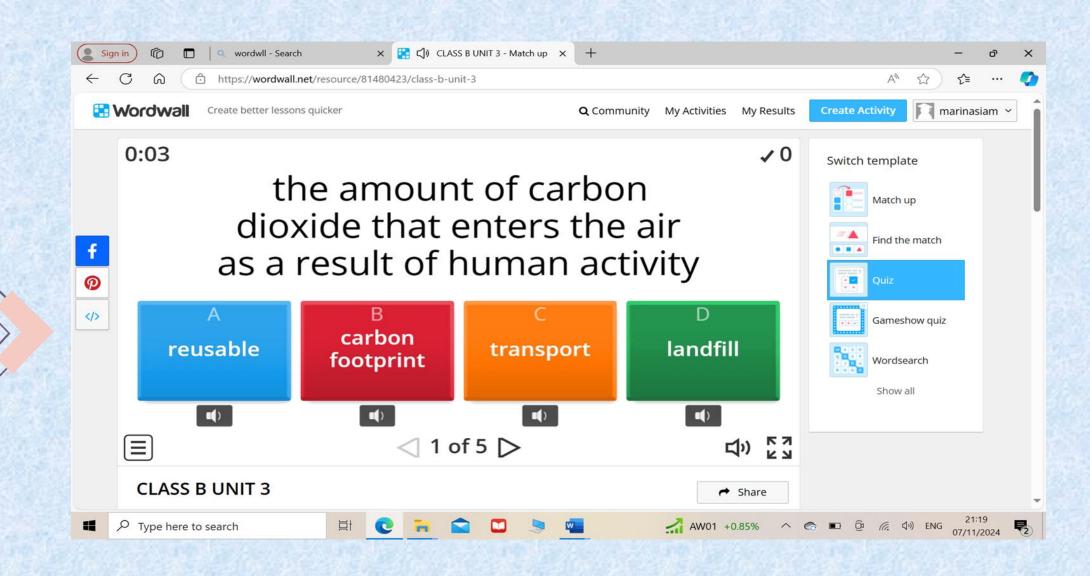

### ACTIVITIES

# CLASS A DESCRIBING PEOPLE CLASS B ADJECTIVES TO DESCRIBE PLACES CLASS C GRAPHIC NOVELS

Wordwall | Create better lessons quicker

|       |                                           |                | A <sup>N</sup> 5 |  |
|-------|-------------------------------------------|----------------|------------------|--|
|       | CLASS B UNIT 3                            |                |                  |  |
| +     | Instruction                               |                |                  |  |
|       | Keyword                                   | Matching demos | Swap Columns     |  |
|       | 1.                                        | <u> </u>       | 🖾 🗢 🖺 🛍          |  |
|       | 2.                                        | Ŷ.             | 🛋 💠 🎦 🛍          |  |
|       | 3.                                        | <u>.</u>       | 🛋 💠 🖺 🛍          |  |
|       | 4. <b>B</b> x <sup>2</sup> X <sub>2</sub> | Ω              | 🖿 🕈 🖿 🛈          |  |
|       | 5.                                        | <u>.</u>       | 🖿 💠 🖺 🛍          |  |
| · / . | Add an item                               |                |                  |  |

| C A | https://wordwall.net/create/enter |                                                   | A <sup>™</sup> ☆                                            |  |
|-----|-----------------------------------|---------------------------------------------------|-------------------------------------------------------------|--|
| Act | ivity Title                       |                                                   |                                                             |  |
| С   | LASS B UNIT 3                     |                                                   |                                                             |  |
| + 0 | nstruction                        |                                                   |                                                             |  |
|     | Keyword                           | Matching definition                               | Swap Columns                                                |  |
| 1   | . carbon footprint                | 👤 🔚 the amount of carbon dioxid                   | le that enters the 🖾 🗢 🖺 🛍                                  |  |
| 2   | . landfill                        | 🎐 🔚 a place where waste and gar                   | bage is taken an 🔝                                          |  |
| 3   | locally sourced                   | food that comes from the loc                      | cal area 🔺 🖨 🖿 🛍                                            |  |
| 4   | . reusable                        | something that you can use     B   x <sup>2</sup> | again and ag in $\square$ $\Rightarrow$ $\square$ $\square$ |  |
| 5   | . transport                       | 🖢 🔚 to move food from one place                   | e to another 🛛 🖨 🖺 🛍                                        |  |
|     | Add an item<br>min 3 max 30       |                                                   |                                                             |  |
|     | Add audio to all keywords         |                                                   |                                                             |  |