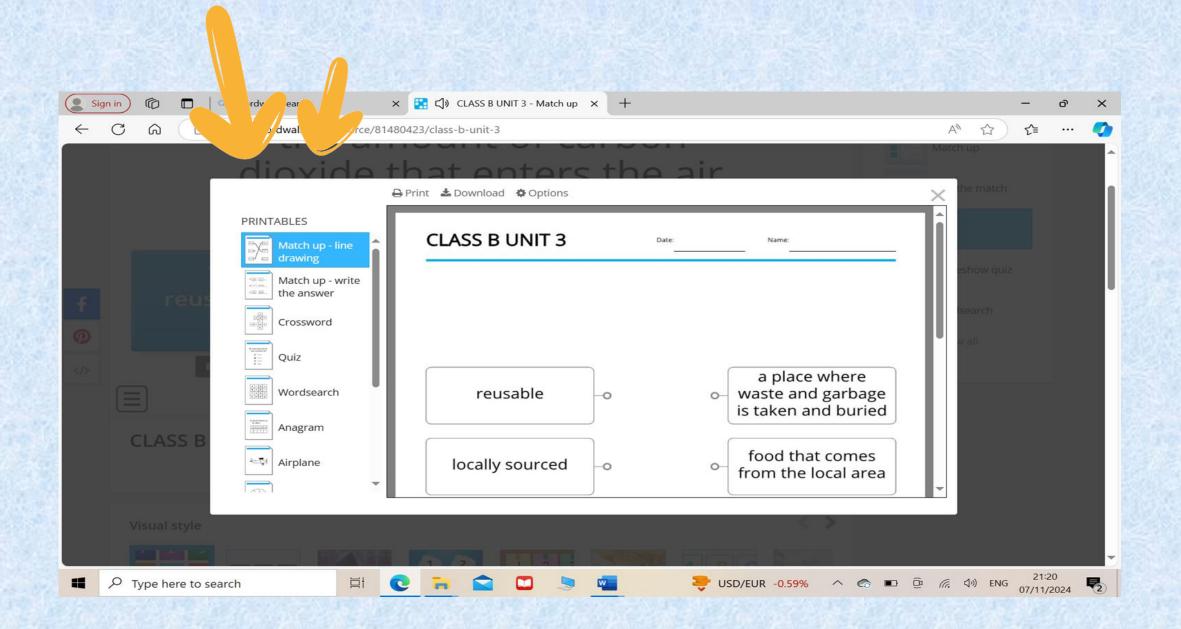

#### **KEY FEATURES OF WORDWALL**

- Templates for activities like quizzes, word searches, crosswords, match-ups, and more.
- Allows teachers to easily create, edit, and adapt resources to fit specific lesson objectives.

### ACTIVITIES