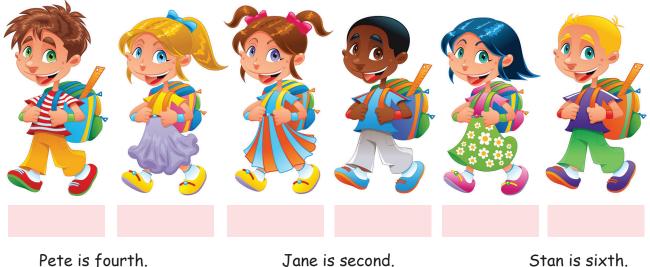

#### 9. Who is who? Find the names of the children.

Alan is first.

Mina is fifth.

Stan is sixth. Kate is third.

10. Match the pictures with the sentences. Then complete with must or mustn't.