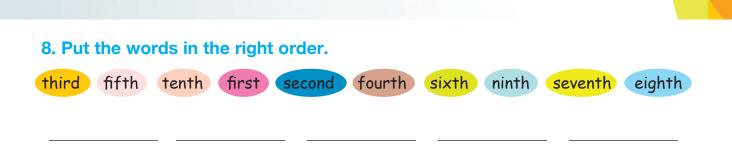

#### **1.** Put the words in the right box.

longtallcurlyshortmedium heightcleverbeardskiingkindhikingmoustacheblondpolitebaldfrecklesfatswimminginterestingniceglassesgingerfriendlyrudecampingdancingskating