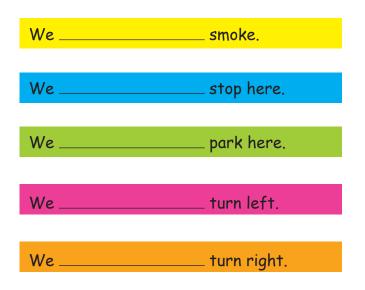

R       U       N       R       A       I       P       B       M         A       B       G       Z       R       T       B       A       L         I       T       D       C       U       R       L       Y       N         G       L       G       Y       S       H       O       R       T         H       Y       S       C       X       B       N       F       A         H       Y       S       C       X       B       N       F       A         H       Y       S       C       X       B       N       F       A         H       H       I       N       D       B       V       X       X       X |





#### 9. Who is who? Find the names of the children.



Alan is first.

Mina is fifth.

Stan is sixth. Kate is third.

10. Match the pictures with the sentences. Then complete with must or mustn't.